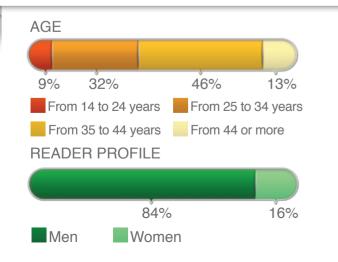

## **OUR READERS**

Superfoto's readers have an average age of 20 to 45 years and in the main have an ABC1 profile. They have a serious interest in their hobby and read the magazine in order to learn how to take better pictures and also help them decide what products to purchase which will improve their photographic technique and get more out of photography.