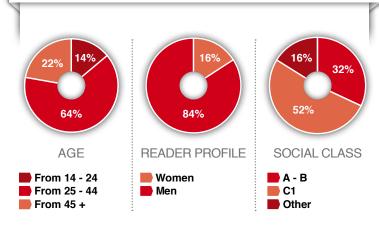

## **OUR READERS**

Men and women who are passionate cycling fans with interest in personal care, sportswear and sport equipment. Mainly men but with an increasing female public who finds in Bikes World an editorial offer non-existent in other magazines. Readers conc in novelties, both affordable and premium bikes. Professional cyclists who live in the residential areas of the big cities, with great presence in high and medium-high social classes, searching for advice to buy the proper bike.